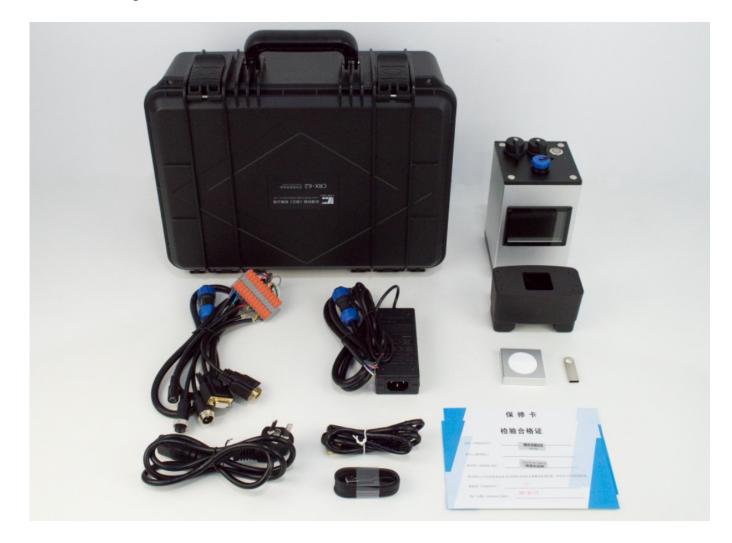

Repeatability: dE\*ab≤0.02 Inter-instrument agreement: dE\*ab≤0.25

Aperture size: 21mm

Non-contact distance: 5mm

好仪器 选彩谱