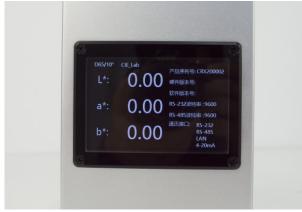

## **Product feature**

- The method of color measurement with double light path spectroscopy has the advantages of high speed, high precision and good repeatability
- Can measure multiple indicators: color reflectance, CIE Lab, Lch, Luv, XYZ, Yxy, Hunter Lab, etc., as shown in the parameter
- Waterproof and dust-proof, protection class IP66
- Support RS232, RS485, USB, network port, analog signal a variety of communication modes
- Use LED light source for longer service life
- Support internal calibration to ensure high instrument stability
- Comes standard with powerful PC data management software