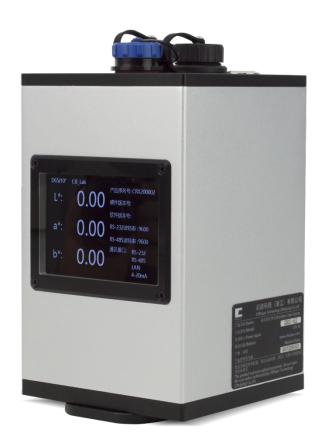

## **Product feature**

- The method of color measurement with double light path spectroscopy has the advantages of high speed, high precision and good repeatability
- Can measure multiple indicators: color reflectance, CIE Lab, Lch, Luv, XYZ, Yxy, Hunter Lab, etc., as shown in the parameter
- Waterproof and dust-proof, protection class IP66
- Support RS232, RS485, USB, network port, analog signal a variety of communication modes
- Use LED light source for longer service life
- Support internal calibration to ensure high instrument stability
- Comes standard with powerful PC data management software