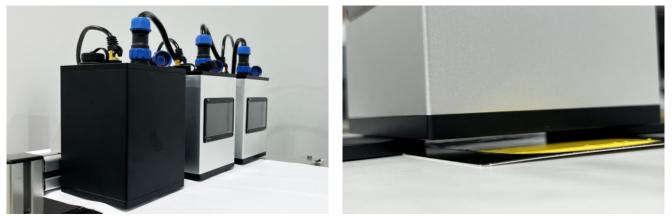

45/0 structure (45° ring lighting /0° measurement)

Built-in calibration, no manual intervention, to ensure long-term stable operation

It can be used for wet film non-contact color detection and online color quality control