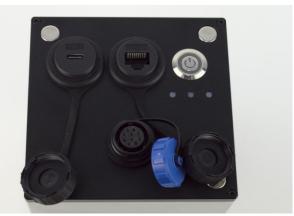

## **Product feature**

- The method of color measurement with double light path spectroscopy has the advantages of high speed, high precision and good repeatability
- Can measure multiple indicators: color reflectance, CIE Lab, Lch, Luv, XYZ, Yxy, Hunter Lab, etc., as shown in the parameter
- Waterproof and dust-proof, protection class IP66
- Support RS232, RS485, USB, network port, analog signal a variety of communication modes
- Use LED light source for longer service life
- Support internal calibration to ensure high instrument stability
- Comes standard with powerful PC data management software